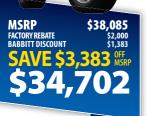

## NEW 2013 **F250 CREW CAB XLT** STK#23089

**0**% APR FOR OR 60 M0 OR +\$1,500 CASH BACK!

MSRP \$56,420
FACTORY REBATE \$4,000
FORD MOTOR CREDIT BONUS CASH \$1,500
BABBIIT DISCOUNT \$2,574

SAVE \$8,074 OFF
\$48,346