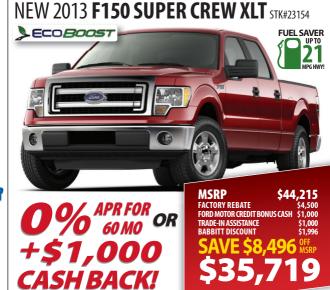

## NEW 2013 **F250 CREW CAB XLT** STK#23089

**0**% APR FOR OR 60 M0 OR +\$1,500 CASH BACK!

MSRP \$56,420
FACTORY REBATE \$4,000
FORD MOTOR CREDIT BONUS CASH \$1,500
BABBIIT DISCOUNT \$2,574

SAVE \$8,074 OFF
\$48,346